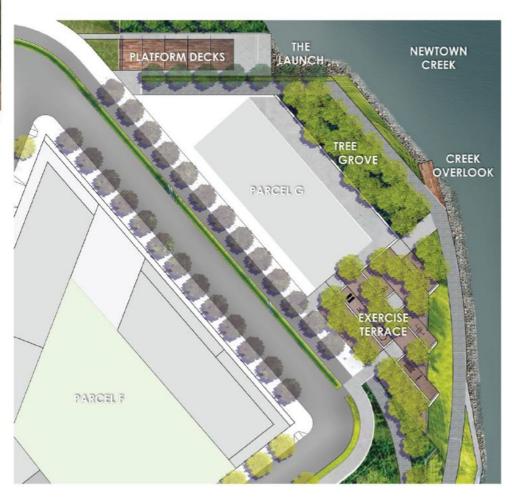

### Phase 2 Waterfront Park – Creek Overlook

CLIMBING

**BEAM JUMP** 

CHIN-UP

HORIZONTAL LOOP LADDER

**VAULT BAR** 

HIP ROTATION

### Phase 2 Waterfront Park – Creek Overlook