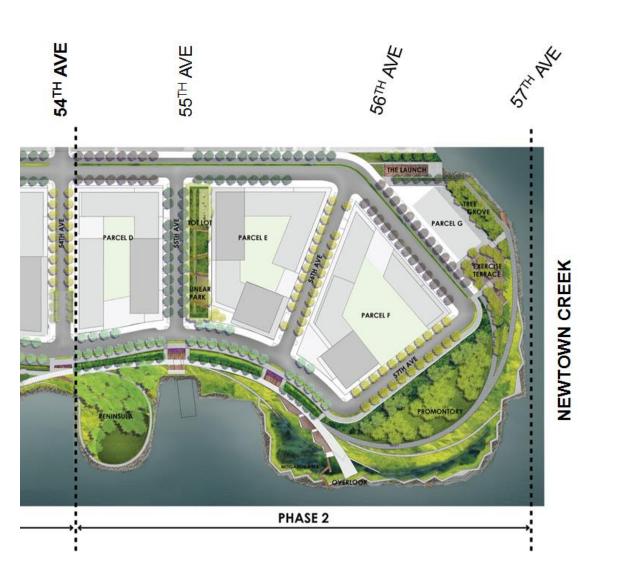

### **Hunter's Point South Phase 2**

Hunter's Point Parks Conservancy June 1, 2015







# **Project Location**





### **Hunter's Point South Development Plan**



<u>Vision</u>: Create a vibrant, sustainable and well-designed middle-income urban community and waterfront park in Hunter's Point South

### **Hunter's Point South Development Plan**



#### **Hunter's Point South Phase 2**





Thomas Balsley Associates
Weiss/Manfredi



# Phase 2 Waterfront Park – 55<sup>th</sup> Ave Entry



### Phase 2 Waterfront Park – The Peninsula



### Phase 2 Waterfront Park – The Peninsula





PENINSULA SECTION

### Phase 2 Art Piece – 7 Phases of the Moon









**EXAMPLES OF DOME SHAPES** 

### **Phase 2 Waterfront Park – The Cove**



# **Phase 2 Waterfront Park - Promontory**



### **Phase 2 Waterfront Park – Overlook**





**B** OVERLOOK STAIRS SECTION



## **Phase 2 Waterfront Park – Mitigation & Promontory**



# **Phase 2 Waterfront Park – Promontory**



### Phase 2 Waterfront Park – Creek Overlook



CLIMBING

**BEAM JUMP** 



CHIN-UP





HORIZONTAL LOOP LADDER



**VAULT BAR** 



HIP ROTATION







### Phase 2 Waterfront Park – Creek Overlook





### **Phase 2