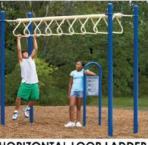

### Phase 2 Waterfront Park – Creek Overlook

CLIMBING

**BEAM JUMP** 

CHIN-UP

HORIZONTAL LOOP LADDER

**VAULT BAR** 

HIP ROTATION