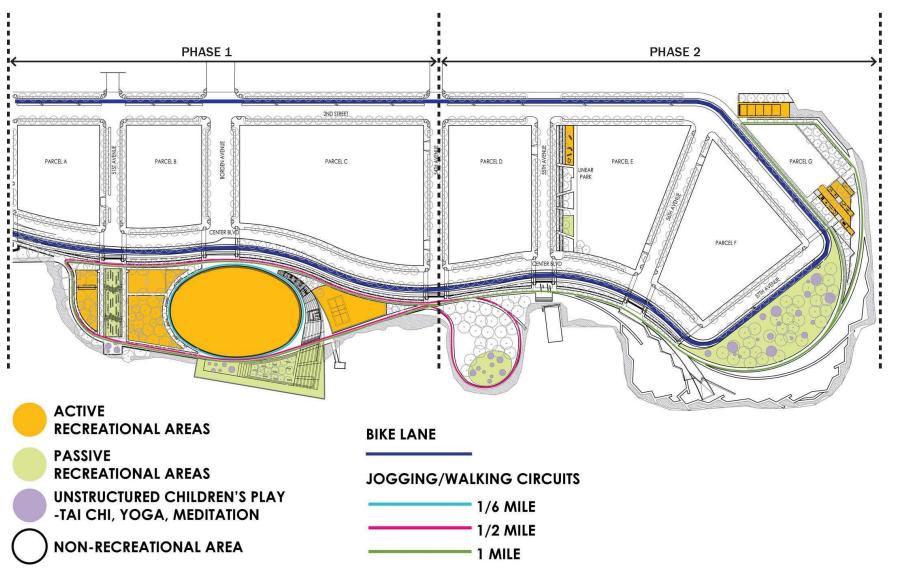

Waterfront Park – Overlook**





**B** OVERLOOK STAIRS SECTION



## **Phase 2 Waterfront Park – Mitigation & Promontory**



# **Phase 2 Waterfront Park – Promontory**



### Phase 2 Waterfront Park – Creek Overlook



CLIMBING

**BEAM JUMP** 



CHIN-UP





HORIZONTAL LOOP LADDER



**VAULT BAR** 



HIP ROTATION







### Phase 2 Waterfront Park – Creek Overlook





### **Phase 2 Waterfront Park – The Launch**





0 4 8 16

#### **Phase 2 Waterfront Park – Linear Park**



Chatter Noodle Talk Tubes by Landscape Structures



Block Climbers, by Landscape Structures



Toddler Swings by Landscape Structures





### **Phase 2 Waterfront Park – Linear Park**





LINEAR PARK SECTION



### **Phase 2 Waterfront Park – Linear Park**



#### **Hunter's Point South – Active Recreation**



Not to Scale

## **Hunter's Point South – Streetscape Plan**



Class 1 Bikeway

Class 2 Bikeway

Traffic Direction

Note: City Standards for Infrastructure and materials used throughout with exception of Second St



### **Hunter's Point South – 2<sup>nd</sup> Street Section**





# **Phase 2 Project Schedule**

| 2008                | Master Plan, ULURP                     |
|---------------------|----------------------------------------|
| 2009                | Schematic Design Phase 1 and Phase 2   |
| JUNE 2014           | Mayor's Housing Plan Announced         |
| SUMMER/FALL 2014    | Phase 2 Design & C.M. Contract Awarded |
| MAY 2015            | Community Board on Phase 2 Schedule    |
| SUMMER/FALL 2015    | Construction Mobilization              |
| <b>30-36 MONTHS</b> | Con