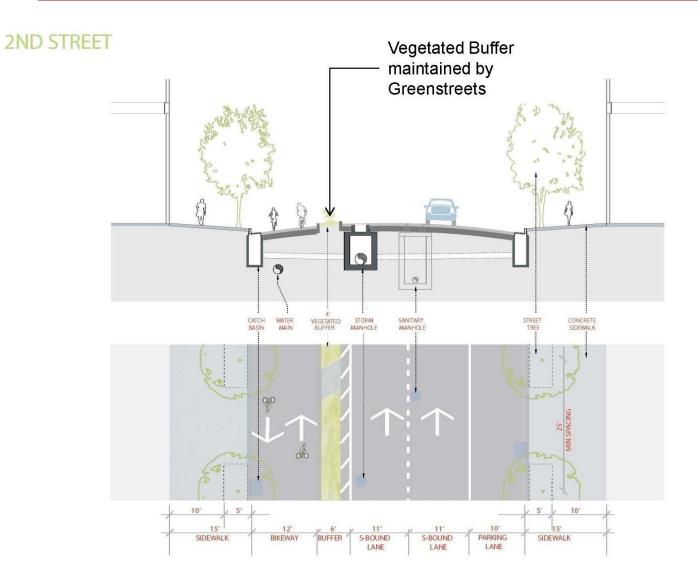

ER



**VAULT BAR** 



HIP ROTATION







### Phase 2 Waterfront Park – Creek Overlook





### **Phase 2 Waterfront Park – The Launch**





0 4 8 16

#### **Phase 2 Waterfront Park – Linear Park**



Chatter Noodle Talk Tubes by Landscape Structures



Block Climbers, by Landscape Structures



Toddler Swings by Landscape Structures





### **Phase 2 Waterfront Park – Linear Park**





LINEAR PARK SECTION



### **Phase 2 Waterfront Park – Linear Park**



#### **Hunter's Point South – Active Recreation**



Not to Scale

## **Hunter's Point South – Streetscape Plan**



Class 1 Bikeway

Class 2 Bikeway

Traffic Direction

Note: City Standards for Infrastructure and materials used throughout with exception of Second St



### **Hunter's Point South – 2<sup>nd</sup> Street Section**





# **Phase 2 Project Schedule**

| 2008                | Master Plan, ULURP                     |
|---------------------|----------------------------------------|
| 2009                | Schematic Design Phase 1 and Phase 2   |
| JUNE 2014           | Mayor's Housing Plan Announced         |
| SUMMER/FALL 2014    | Phase 2 Design & C.M. Contract Awarded |
| MAY 2015            | Community Board on Phase 2 Schedule    |
| SUMMER/FALL 2015    | Construction Mobilization              |
| <b>30-36 MONTHS</b> | Construction                           |
| Q4 2018             | Construction Completion                |

# **Questions?**