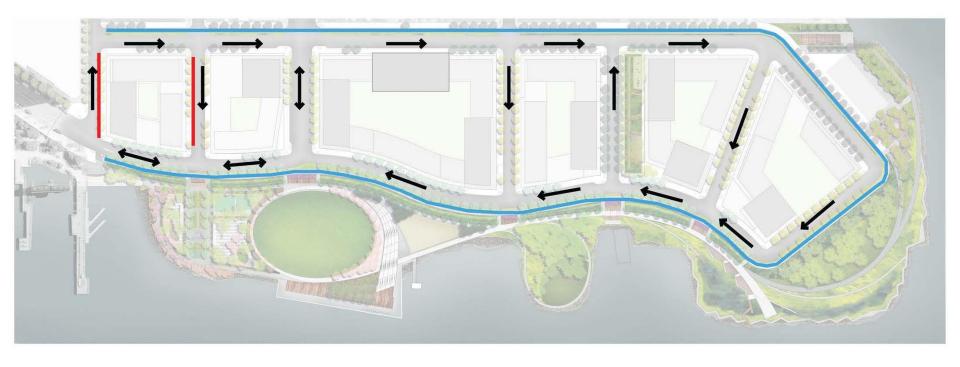

## **Hunter's Point South – Streetscape Plan**

Class 1 Bikeway

Class 2 Bikeway

Traffic Direction

Note: City Standards for Infrastructure and materials used throughout with exception of Second St