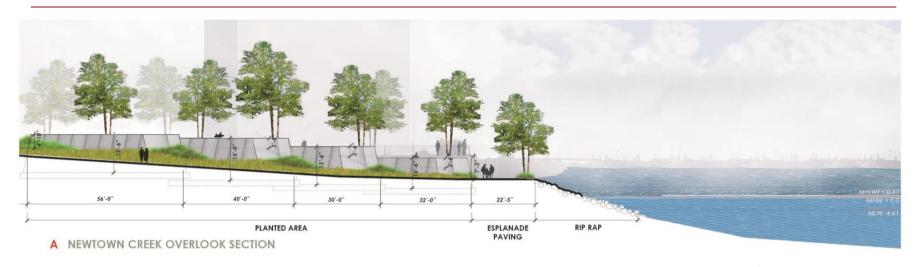

### Phase 2 Waterfront Park – Creek Overlook

CLIMBING

**BEAM JUMP** 

CHIN-UP

HORIZONTAL LOOP LADDER

**VAULT BAR** 

HIP ROTATION

### Phase 2 Waterfront Park – Creek Overlook