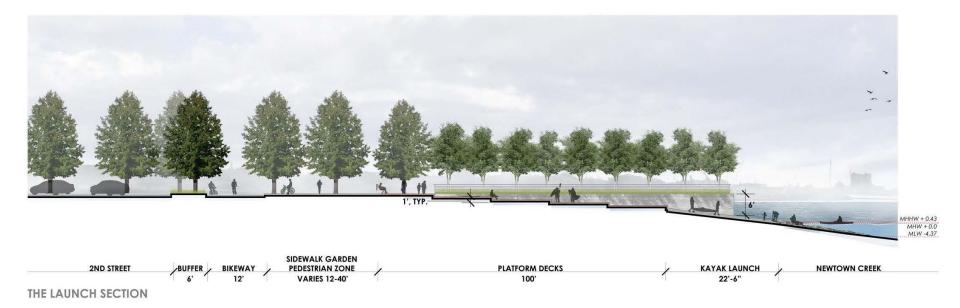

s/Manfredi



# Phase 2 Waterfront Park – 55<sup>th</sup> Ave Entry



### Phase 2 Waterfront Park – The Peninsula



### Phase 2 Waterfront Park – The Peninsula





PENINSULA SECTION

### Phase 2 Art Piece – 7 Phases of the Moon









**EXAMPLES OF DOME SHAPES** 

### **Phase 2 Waterfront Park – The Cove**



# **Phase 2 Waterfront Park - Promontory**



### **Phase 2 Waterfront Park – Overlook**





**B** OVERLOOK STAIRS SECTION



## **Phase 2 Waterfront Park – Mitigation & Promontory**



# **Phase 2 Waterfront Park – Promontory**



### Phase 2 Waterfront Park – Creek Overlook



CLIMBING

**BEAM JUMP** 



CHIN-UP





HORIZONTAL LOOP LADDER



**VAULT BAR** 



HIP ROTATION







### Phase 2 Waterfront Park – Creek Overlook





### **Phase 2 Waterfront Park – The Launch**





0 4 8 16

#### **Phase 2 Waterfront Park – Linear Park**



Chatter Noodle Talk Tubes by Landscape Structures



Block Climbers, by Landscape Structures



Toddler Swings by Landscape Structures





### **Phase 2 Waterfront Park – Linear Park**





LINEAR PARK SECTION



### **Phase 2 Waterfront Park – Linear Park**



#### **Hunter's Point South – Active Recreation**



Not to Scale

## **Hunter's Point South – Streetscape Plan**



Class 1 Bikeway

Class 2 Bikeway

Traffic Direction

Note: City Standards for Infrastructure and materials used throughout with exception of Second St



### **Hunter's Point South – 2<sup>nd</sup> Street Section**





# **Phase 2 Project Schedule**

| 2008                | Master Plan, ULURP                     |
|---------------------|------------------