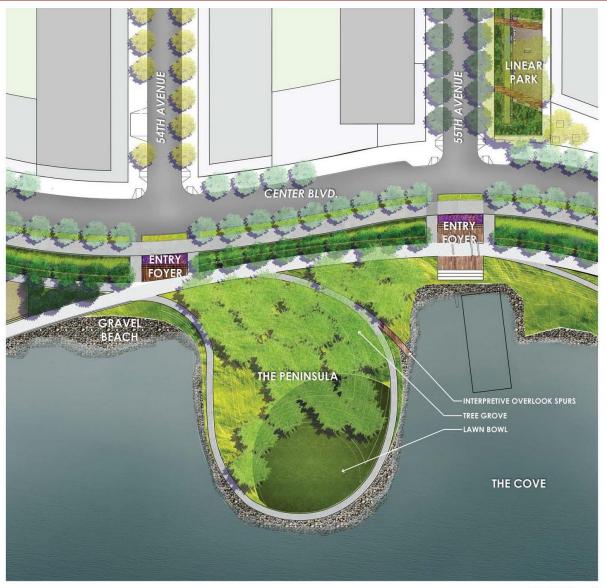

### **Hunter's Point South Phase 2**

Hunter's Point Parks Conservancy June 1, 2015







# **Project Location**





### **Hunter's Point South Development Plan**



<u>Vision</u>: Create a vibrant, sustainable and well-designed middle-income urban community and waterfront park in Hunter's Point South

### **Hunter's Point South Development Plan**



#### **Hunter's Point South Phase 2**





Thomas Balsley Associates
Weiss/Manfredi



# Phase 2 Waterfront Park – 55<sup>th</sup> Ave Entry



### Phase 2 Waterfront Park – The Peninsula



### Phase 2 Waterfront Park – The Peninsula





PENINSULA SECTION

### Phase 2 Art Piece – 7 Phases of the Moon









**EXAMPLES OF DOME SHAPES** 

### **Phase 2 Waterfront Park – The Cove**



# **Phase 2 Waterfront Park - Promontory**



### **Phase 2 Waterfront Park – Overlook**





**B** OVERLOOK STAIRS SECTION



## **Phase 2 Waterfront Park – Mitigation & Promontory**



# **Phase 2 Waterfront Park – Promontory**



### Phase 2 Waterfront Park – Creek Overlook



CLIMBING

**BEAM JUMP** 



CHIN-UP





HORIZONTAL LOOP LADDER



**VAULT BAR** 



HIP ROTATION







### Phase 2 Waterfront Park – Creek Overlook





### **Phase 2 Waterfront Park – The Launch**





0 4 8 16

#### **Phase 2 Waterfront Park – Linear Park**



Chatter Noodle Talk Tubes by Landscape Structures



B