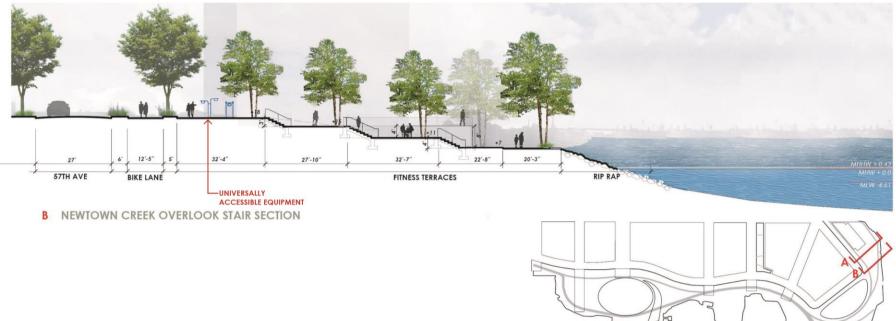

outh Phase 2**





Thomas Balsley Associates
Weiss/Manfredi



# Phase 2 Waterfront Park – 55<sup>th</sup> Ave Entry



### Phase 2 Waterfront Park – The Peninsula



### Phase 2 Waterfront Park – The Peninsula





PENINSULA SECTION

### Phase 2 Art Piece – 7 Phases of the Moon









**EXAMPLES OF DOME SHAPES** 

### **Phase 2 Waterfront Park – The Cove**



# **Phase 2 Waterfront Park - Promontory**



### **Phase 2 Waterfront Park – Overlook**





**B** OVERLOOK STAIRS SECTION



## **Phase 2 Waterfront Park – Mitigation & Promontory**



# **Phase 2 Waterfront Park – Promontory**



### Phase 2 Waterfront Park – Creek Overlook



CLIMBING

**BEAM JUMP** 



CHIN-UP





HORIZONTAL LOOP LADDER



**VAULT BAR** 



HIP ROTATION







### Phase 2 Waterfront Park – Creek Overlook





### **Phase 2 Waterfront Park – The Launch**





0 4 8 16

#### **Phase 2 Waterfront Park – Linear Park**



Chatter Noodle Talk Tubes by Landscape Structures



Block Climbers, by Landscape Structures



Toddler Swings by Landscape Structures





### **Phase 2 Waterfront Park – Linear Park**





LINEAR PARK SECTION



### **Phase 2 Waterfront Park – Linear Park**



#### **Hunter's Point South – Active Recreation**



Not to Scale

## **Hunter's Point South – Streetscape Plan**



Class 1 Bikeway

Class 2 Bikeway

Traffic Direction

Note: City Standards for Infrastructure and materials used throughout with exception of Second St



### **Hunter's Point South – 2<sup>nd</sup> Street Section**





# **Phase 2 Project Schedule**

| 2008                | Master Plan, ULURP