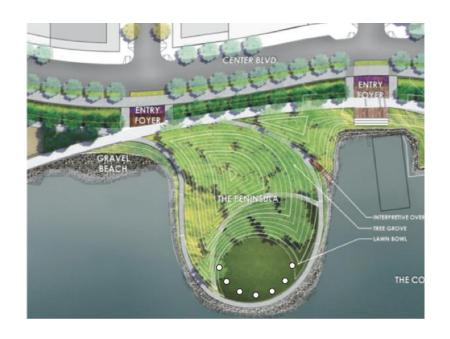

### Phase 2 Waterfront Park – The Peninsula

### Phase 2 Waterfront Park – The Peninsula

PENINSULA SECTION