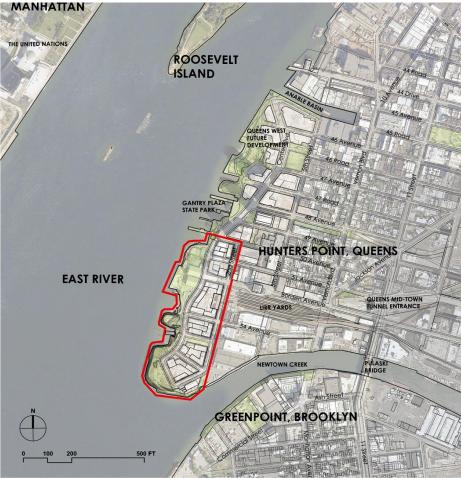

### **Hunter's Point South Phase 2**

Hunter's Point Parks Conservancy June 1, 2015







# **Project Location**





### **Hunter's Point South Development Plan**



<u>Vision</u>: Create a vibrant, sustainable and well-designed middle-income urban community and waterfront park in Hunter's Point South

### **Hunter's Point South Development Plan**



#### **Hunter's Point South Phase 2**





Thomas Balsley Associates
Weiss/Manfredi



# Phase 2 Waterfront Park – 55<sup>th</sup> Ave Entry



### Phase 2 Waterfront Park – The Peninsula



### Phase 2 Waterfront Park – The Peninsula





PENINSULA SECTION

### Phase 2 Art Piece – 7 Phases of the Moon









**EXAMPLES OF DOME SHAPES** 

### **Phase 2 Waterfront Park – The Cove**



# **Phase 2 Waterfront Park - Promontory**



### **Phase 2 Waterfront Park – Overlook**





**B** OVERLOOK STAIRS SECTION



## **Phase 2 Waterfront Park – Mitigation & Pr